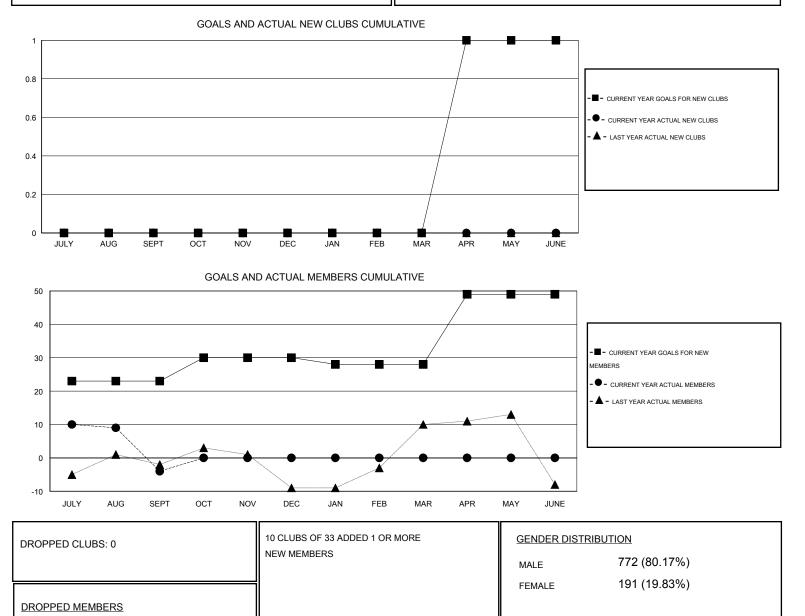

## GMT: THOMAS MATNEY

| LOCATION ILI | INOIS |
|--------------|-------|
|--------------|-------|

| Clubs                 |                  |           |                  |                       | Members       |                    |                                     |                    |                  |  |
|-----------------------|------------------|-----------|------------------|-----------------------|---------------|--------------------|-------------------------------------|--------------------|------------------|--|
| RESULTS FOR 2015-2016 |                  |           |                  | RESULTS FOR 2015-2016 |               |                    |                                     |                    |                  |  |
| QUARTER               | NEW CLUB<br>GOAL | NEW CLUBS | DROPPED<br>CLUBS | NET<br>GAIN/LOSS      | QUARTER       | NEW MEMBER<br>GOAL | CHARTER AND<br>NEW MEMBERS<br>ADDED | DROPPED<br>MEMBERS | NET<br>GAIN/LOSS |  |
| JULY/AUG/SEPT         | 0                | 0         | 0                | 0                     | JULY/AUG/SEPT | 23                 | 22                                  | 26                 | -4               |  |
| OCT/NOV/DEC           | 0                | 0         | 0                | 0                     | OCT/NOV/DEC   | 7                  | 0                                   | 0                  | 0                |  |
| JAN/FEB/MAR           | 0                | 0         | 0                | 0                     | JAN/FEB/MAR   | -2                 | 0                                   | 0                  | 0                |  |
| APR/MAY/JUNE          | 1                | 0         | 0                | 0                     | APR/MAY/JUNE  | 21                 | 0                                   | 0                  | 0                |  |